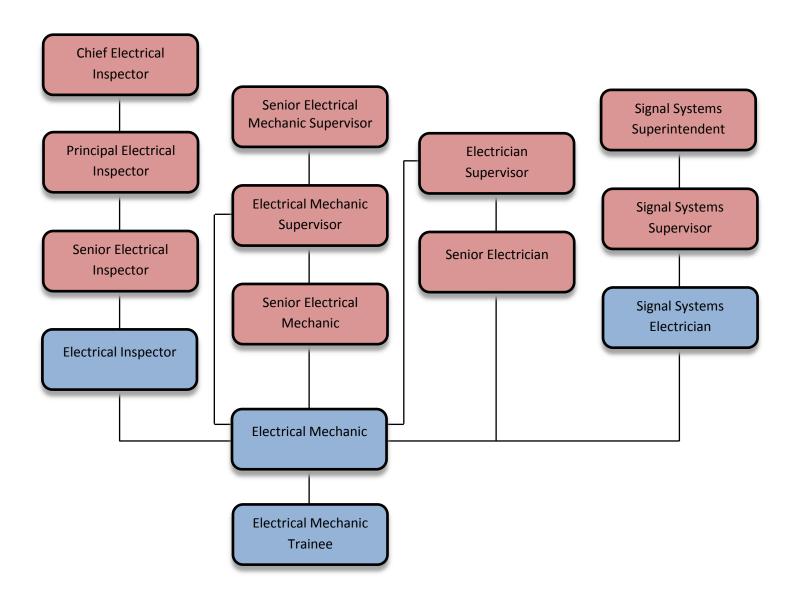

## CAREER-OPPORTUNITIES FOR ELECTRICAL MECHANIC

The following information is being given to describe potential opportunities as an Electrical Mechanic. The career ladders that these titles commonly follow have been illustrated in the diagram below. With specific types of experience, promotional or lateral movement between these lines is also possible. You may review the class specifications and some job bulletins through our Personnel's Department website. It is encouraged to examine the options available, to be able to promote for what you qualify for.